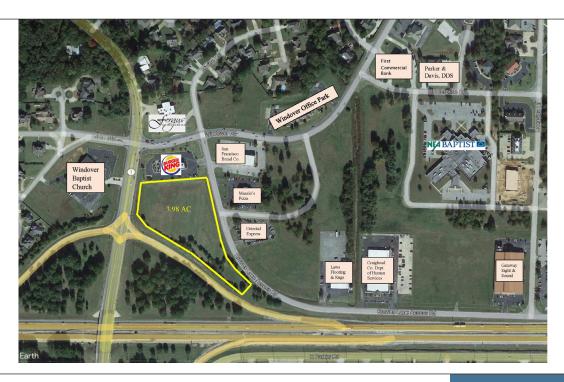

#### AR11-JONESBORO, AR72405

**Neighboring Business:** Burger King, San Francisco Bread Co, Windover Baptist Church, Mazzio's Pizza, Oriental Express, First Commercial Bank and more!

#### PROPERTY OVERVIEW & INFO

- Excellent visibility from Interstate 555 and Highway 1
- Address: Browns Lane Access Road
- City, State, and Zip: Jonesboro, AR 72401
- Land Size: 3.98 Acres +/-
- Water and Sewer: City Water & Light
- Electric: City Water & Light
- Gas: CenterPoint Energy
- **Zoning:** Commercial C-3
- Daily Traffic Counts:
  - Harrisburg Road (Hwy 1) 11,000 +/- AADT
  - I-555 (Joe N. Martin Expy) = 37,000 +/- AADT

# **PRIMELOCATION**

3.98 Acres +/Located at Hwy 1 and
I-555, Zoned: C-3
(General Commercial)