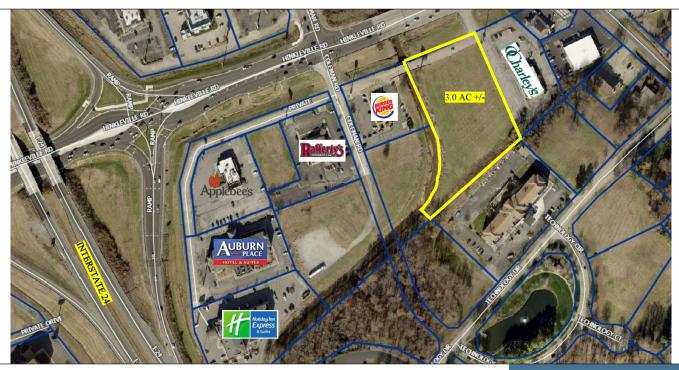

#### **KY15-PADUCAH, KY 42001**

**Neighboring Business:** Burger King, O'Charley's, Rafferty's, Applebee's, Auburn Place Hotel & Suites, Holiday Inn Express & Suites.

### PROPERTY OVERVIEW & INFO

- Easily accessible from Interstate 24
- Address: 3920 Hinkleville Road
- City, State, and Zip: Paducah, KY 42001
- **Land Size:** 3.0 Acres +/-
- Water and Sewer: Paducah Water / Paducah/McCracken County Joint Sewer Agency
- **Electric:** Paducah Power System
- Gas: Atmos Energy
- Zoning: HBZ (Highway Business Zone)
- Daily Traffic Counts:
  - Interstate 24 36,000 +/- AADT
  - Hinkleville Road 19,500 +/- AADT

## **PRIMELOCATION**

3.0 Acres +/Located on
Hinkleville Road
Zoned: HBZ