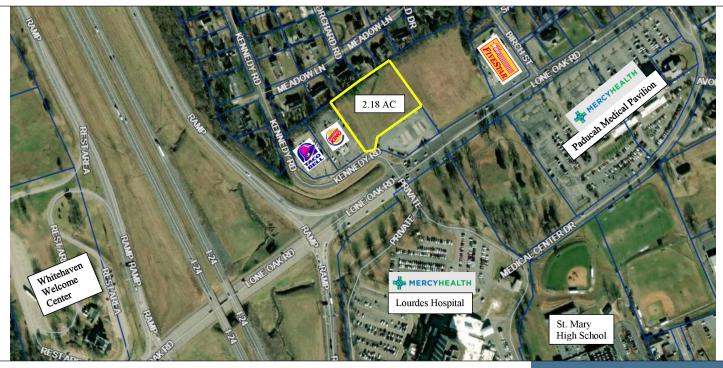

#### **KY21-PADUCAH, KY 42001**

**Neighboring Business:** Burger King, Taco Bell, MercyHealth, Lourdes Hospital, Fivestar

#### PROPERTY OVERVIEW & INFO

- Easily accessible from Interstate 24
- Address: 1501 Lone Oak Road
- City, State, and Zip: Paducah, KY 42001
- Land Size: 2.18 Acres +/-
- Water and Sewer: Paducah Water / Paducah/McCracken County Joint Sewer Agency
- **Electric:** Paducah Power System
- Gas: Atmos Energy
- **Zoning:** R1/PUD (Low Density Residential/Planed Unit Development
- Daily Traffic Counts:
  - Interstate 24 24,500 +/- AADT
  - Lone Oak Road 18,000 +/- AADT

# **PRIMELOCATION**

2.18 Acres +/-Visibility from I-24 Zoned: R1/PUD