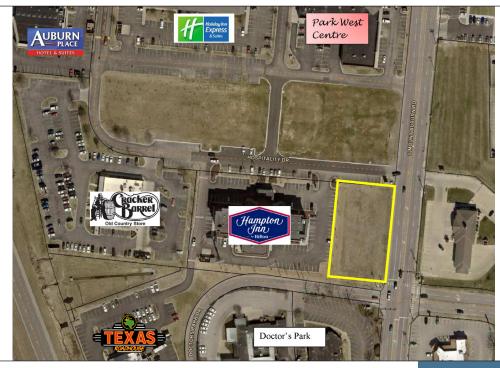

### M0115: CAPEGIRARDEAU, MISSOURI, 63701

**Neighboring Business:** Hampton Inn, Park West Centre, Holiday Inn Express & Suites, Cracker Barrel, Auburn Place Hotel & Suites and West Park Mall

#### PROPERTY OVERVIEW & INFO

- EXCELLENT CASUAL RESTAURANT SITE
- Heavily traveled location surrounded by hotels, retail, fast-casual dining, restaurants, QSRs, and more. This lot is neighbor to the Doctors Park Complex, West Park Mall and minutes from St. Francis Medical Center.
- City, State, and Zip: Cape Girardeau, MO 63701
- Land Size: 0.69 Acres
- Water and Sewer: City of Cape Girardeau, MO
- Electric: Ameren Missouri
- Gas: Ameren Missouri
- **Zoning:** Highway Commercial District C-2
- Daily Traffic Counts:
  - William Street near Mt. Auburn 13,551
  - Mt. Auburn South of William St. 5,583

## **PRIMELOCATION**

0.69 Acres
Commercial Lot
Located on South
Mount Auburn Road