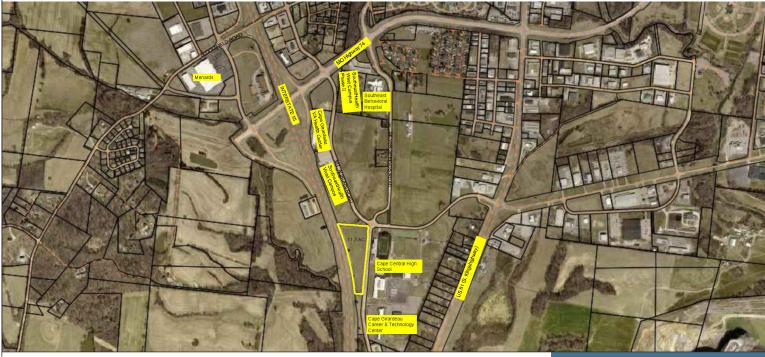

#### M0530: CAPE GIRARDEAU, MO

**Neighboring Business:** SoutheastHealth West Campus, Cape Girardeau VA, Cape Central High School, Cape Girardeau Career & Technology Center, Southeast Behavioral Hospital, Southeast Orthopedics and Sports Medicine Center, Women's Integrated Health Service and Ambulatory Surgery Center

## PROPERTY OVERVIEW & INFO

- Address: South Silver Springs Road
- City, State, and Zip: Cape Girardeau, MO 63703
- Lot Size: 11.30 Acres
- Water: City of Cape Girardeau (will need to be extended)
- Sewer: City of Cape Girardeau
- Electric: Ameren Missouri
- Gas: Ameren Missouri
- Zoning: M2 (Heavy Manufacturing)
- Daily Traffic Counts:
  - Silver Springs Road 2,700 +/- AADT
  - Mount Auburn Road 3,600 +/- AADT
  - Interstate 55 31,000 +/- AADT