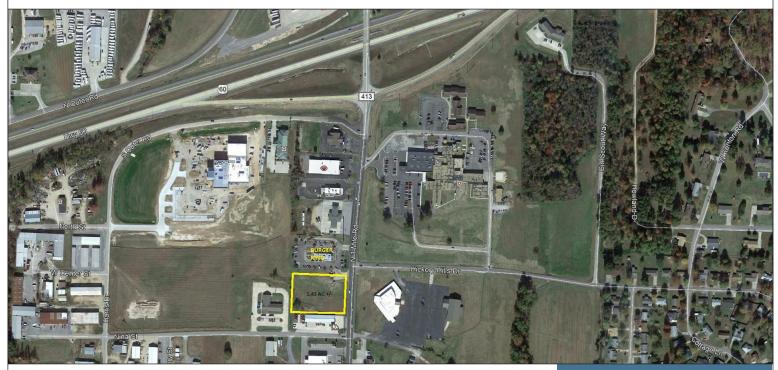

#### M0590-DEXTER, M0 63841

**Neighboring Business:** Burger King, Fitness Plus, Econo Lodge, Walgreens, Southeast Health Center, Arby's, Rally's

#### PROPERTY OVERVIEW & INFO

• City, State, and Zip: Dexter, MO 63841

• Land/Lot Size: 1.43 Acres +/-

Water: City of Dexter
Sewer: City of Dexter
Electric: Ameren Missouri

Gas: Ameren MissouriZoning: Commercial C2

# **PRIMELOCATION**

North One Mile Road (Just South of Burger King) Zoned: C2