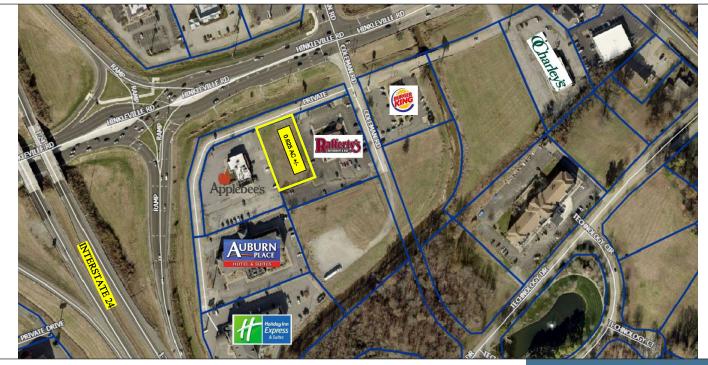

### KY11-PADUCAH, KY 42001

**Neighboring Business:** Burger King, Rafferty's, Applebee's, Auburn Place Hotel & Suites, Holiday Inn Express Hotel & Suites, O'Charley's

# **PROPERTY OVERVIEW & INFO**

- Address: 3980 Hinkleville Rd
- City, State, and Zip: Paducah, KY 42001
- Land Size: 0.6251 Acres
- Water and Sewer: Paducah Water / Paducah/McCracken County Joint Sewer Agency
- Electric: Paducah Power System
- Gas: Atmos Energy
- Zoning: HBD (Highway Business District)
- Daily Traffic Counts:
  - Interstate 24 31,000 +/- AADT
  - Highway 60 (Hinkleville Rd) 19,000 +/- AADT

#### PRIMELOCATION

0.6251 Acres Easily accessbile from Interstate-24 Zoned: HBD