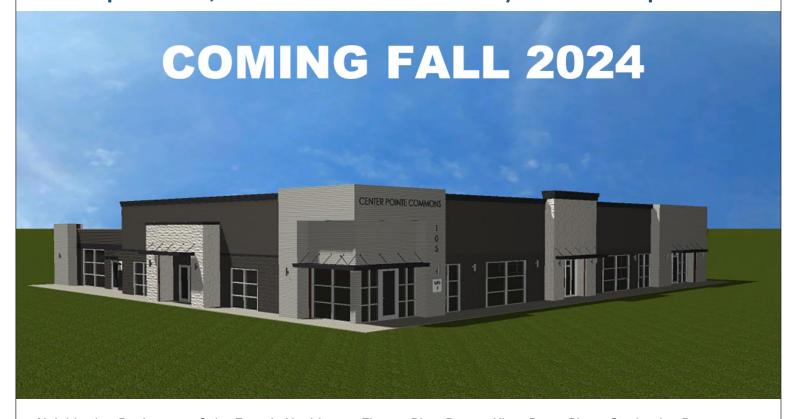

M010: Cape Girardeau, MO - South Mt. Auburn Road - Retail / Office Redevelopment



Neighboring Businesses: Saint Francis Healthcare, Fitness Plus, Burger King, Drury Plaza, Starbucks, Panera Bread, Olive Garden, Chick-fil-A, Best Buy, West Park Mall

## **Property Overview & Info**

- Office / Retail Space Redevelopment conveniently located in Cape Girardeau, MO (across from Saint Francis Healthcare)
- Suites Starting at 1250 sq ft
- 22,000 sq ft total available
- Complex features 3 buildings that are currently being redeveloped for office / retail use
- Water: City of Cape Girardeau
- Sewer: City of Cape Girardeau
- Electric: Ameren Missouri
- Gas: Ameren Missouri
- Zoning: Commercial District C2
- Daily Traffic Counts (2022):
  - William St. / Route K 34,716
  - Mt. Auburn 14.663

## **Community Data** (Cape Girardeau)

- Population Est. (2022): 40,337
- Households (