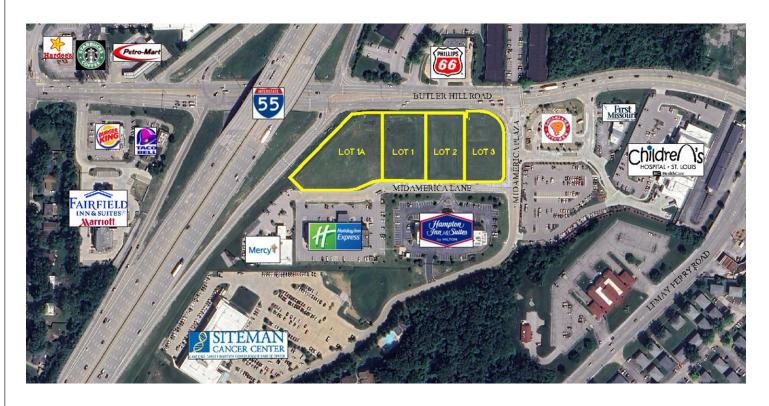

### M0800: St. Louis County, MO - Midamerica Lane I-55 & Butler Hill Rd - Butler Hill Crossing

Neighboring Businesses: Holiday Inn Express, Hampton Inn & Suites, Popeyes Louisiana Kitchen, First Missouri Credit Union, Mercy Family Medicine, Siteman Cancer Center, St. Louis Children's Hospital/Washington University

# **Property Overview & Info**

- Excellent sites highly visible from I-55 conveniently accessible from Exit 195
   Butler Hill & Lemay Ferry Roads
- Signalized Entrance
- Lot Size: From 0.83 AC 4.5 AC (lot size may be modified to suit end user)
- Water: Missouri-American Water Company
- Sewer: MSD
- Electric: Ameren Missouri
- · Gas: Laclede Gas
- Zoning: Commercial C4 & C8
- Daily Traffic Counts:
  - Interstate 55 near Butler Hill Rd (2022) 142,232
  - Butler Hill Rd (East of I-55) (2017) 23,190

## **Prime Location**

0.83 - 4.5 acres I-55 & Butler Hill Road Exit 195