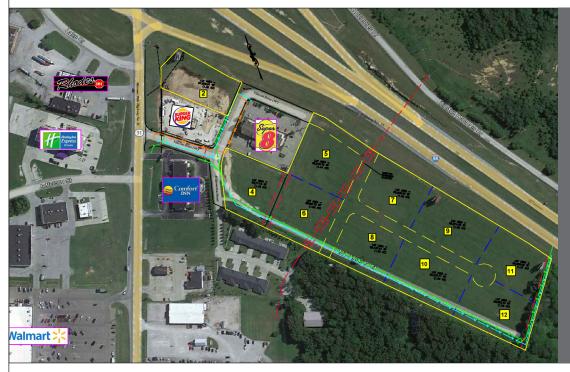

#### **Lot Sizes**

(Can be customized)

Lot 2 - 1.32 ac - SOLD

Lot 4 - 1.46 ac

Lot 5 - 1.44 ac

Lot 6 - 1.58 ac

Lot 7 - 1.38 ac

Lot 8 - 1.33 ac

Lot 9 - 1.58 ac

Lot 10 - 1.59 ac

Lot 11 - 1.37 ac

Lot 12 - 1.56 ac

**Neighboring Business:** Burger King, Rhodes 101, Holiday Inn Express, Walmart, Subway, Keller Motors

# **Property Overview & Info**

Property Details: 15 Acre Development - Lot Sizes Vary

• Water: City of Perryville

Sewer: City of Perryville

• Electric: Citizens Electric

• Gas: City of Perryville

• Zoning: Commercial C2