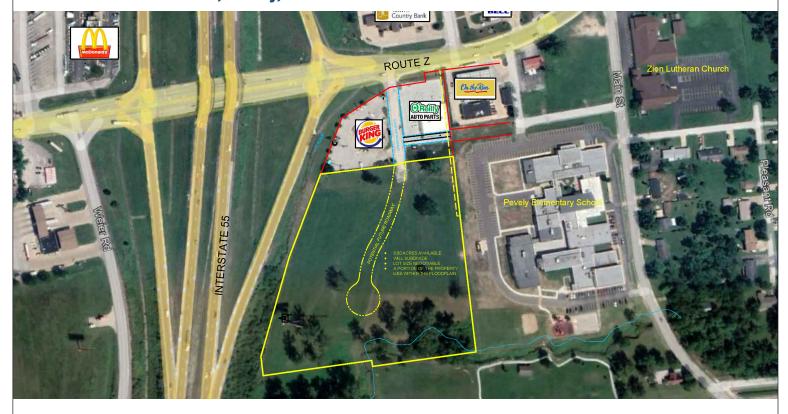

### M0740 - Route Z & I-55, Pevely, MO 63070

Neighboring Businesses: Burger King, O'Reilly Auto Parts, Mobil, Pevely Elementary

# **Property Overview & Info**

- High visibility from Interstate 55 (SE Quadrant)
- · Conveniently located and accessible from Route Z
- Property can be subdivided and lot size is negotiable
- Great for QSR, retail or office development
- Land Size: 8.8 Acres Commercial Tract
- Water: City of Pevely
   Course City of Pevely
- Sewer: City of Pevely
- Electric: Ameren Missouri
- Gas: Laclede Gas
- Zoning: Commercial B-2
- Daily Traffic Counts (2022):
  - Interstate 55 79,752
  - Route Z 8,122

## **Prime Location**

Up to 8.8 acres
Excellent visibillity located
SE of I-55 / Exit 180