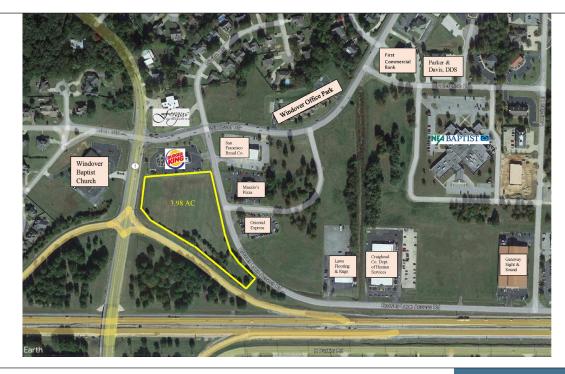

### AR11-JONESBORO, AR72405

**Neighboring Business:** Burger King, San Francisco Bread Co, Windover Baptist Church, Mazzio's Pizza, Oriental Express, First Commercial Bank and more!

# **PROPERTY OVERVIEW & INFO**

- Excellent visibility from Interstate 555 and Highway 1
- Address: Browns Lane Access Road
- City, State, and Zip: Jonesboro, AR 72401
- Land Size: 3.98 Acres +/-
- Water and Sewer: City Water & Light
- Electric: City Water & Light
- Gas: CenterPoint Energy
- Zoning: Commercial C-3
- Daily Traffic Counts:
  - Harrisburg Road (Hwy 1) 11,000 +/- AADT
  - I-555 (Joe N. Martin Expy) = 37,000 +/- AADT

#### PRIMELOCATION

3.98 Acres +/-Located at Hwy 1 and I-555, Zoned: C-3 (General Commercial)