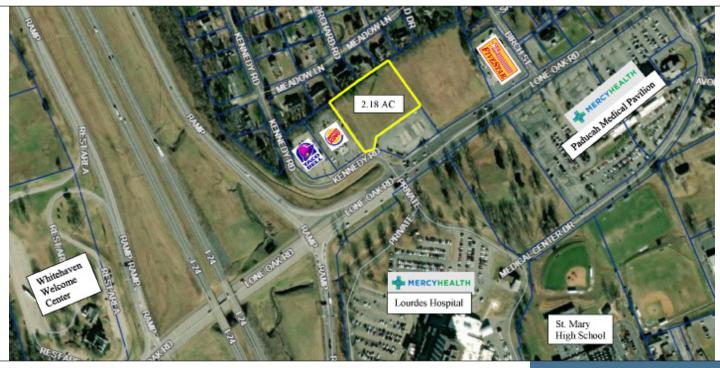

#### **KY21-PADUCAH, KY 42001**

**Neighboring Business:** Burger King, Taco Bell, MercyHealth, Lourdes Hospital, Fivestar

#### PROPERTY OVERVIEW & INFO

- Easily accessible from Interstate 24
- Address: 1501 Lone Oak Road
- City, State, and Zip: Paducah, KY 42001
- Land Size: 2.18 Acres +/-
- Water and Sewer: Paducah Water / Paducah/McCracken County Joint Sewer Agency
- **Electric:** Paducah Power System
- Gas: Atmos Energy
- **Zoning:** R1/PUD (Low Density Residential/Planed Unit Development
- Daily Traffic Counts:
  - Interstate 24 43,979 +/- AADT
  - Lone Oak Road 18,906 +/- AADT

# **PRIMELOCATION**

2.18 Acres +/-Visibility from I-24 Zoned: R1/PUD