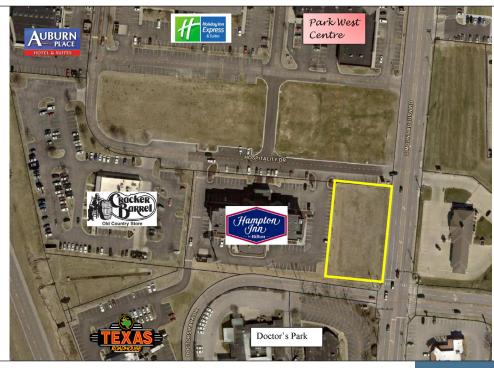

#### M0115: CAPEGIRARDEAU, MISSOURI, 63701

**Neighboring Business:** Hampton Inn, Park West Centre, Holiday Inn Express & Suites, Cracker Barrel, Auburn Place Hotel & Suites and West Park Mall

#### PROPERTY OVERVIEW & INFO

- EXCELLENT CASUAL RESTAURANT SITE
- Heavily traveled location surrounded by hotels, retail, fast-casual dining, restaurants, QSRs, and more. This lot is neighbor to the Doctors Park Complex, West Park Mall and minutes from St. Francis Medical Center.
- City, State, and Zip: Cape Girardeau, MO 63701
- Land Size: 0.69 Acres
- Water and Sewer: City of Cape Girardeau, MO
- Electric: Ameren Missouri
- Gas: Ameren Missouri
- **Zoning:** Highway Commercial District C-2
- Daily Traffic Counts:
  - William Street near Mt. Auburn 34,716
  - Mt. Auburn South of William St. 10,001

# **PRIMELOCATION**

0.69 Acres
Commercial Lot
Located on South
Mount Auburn Road