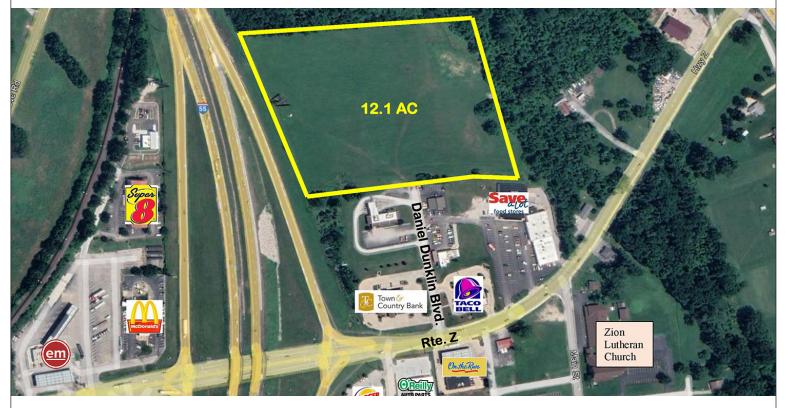

#### M0700 - Route Z & I-55, Pevely, M0 63070

Neighboring Businesses: Save a Lot, Domino's Pizza, Subway, Plaza Auto Parts, Las Brisas Mexican, Taco Bell and Town & County Bank

## **Property Overview & Info**

- High visibility from Interstate 55 (NE Quadrant)
- Conveniently located and accessible from Route Z
- Great for retail or office development
- Land Size: 12.1 Acres Commercial Tract
- Water: City of Pevely
- Sewer: City of Pevely
- Electric: Ameren Missouri
- Gas: Laclede Gas
- Zoning: Commercial B-2
- Daily Traffic Counts (2022):
  - Interstate 55 79,752
  - Route Z 8,122

# **Prime Location**

12.1 acres Excellent visibillity located NE of I-55 / Exit 180