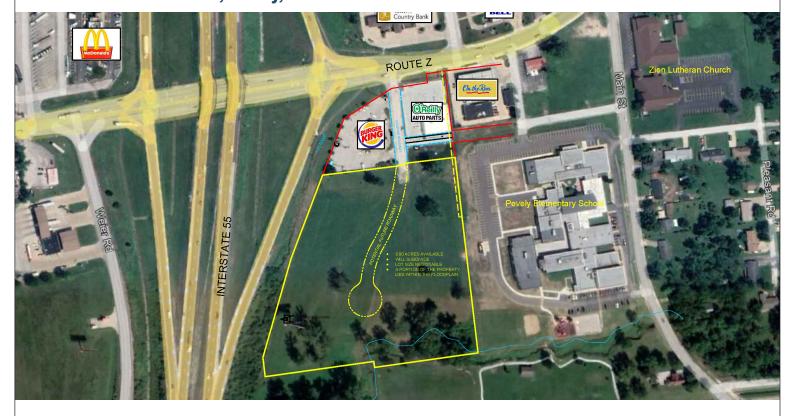

#### M0740 - Route Z & I-55, Pevely, M0 63070

Neighboring Businesses: Burger King, O'Reilly Auto Parts, Mobil, Pevely Elementary

# **Property Overview & Info**

- High visibility from Interstate 55 (SE Quadrant)
- · Conveniently located and accessible from Route Z
- Great for QSR, retail or office development
- Land Size: 8.8 Acres Commercial Tract
- · Water: City of Pevely
- Sewer: City of Pevely
- Electric: Ameren Missouri
- · Gas: Laclede Gas
- Zoning: Commercial B-2
- Daily Traffic Counts (2022):
  - Interstate 55 79,752
  - Route Z 8,122

## **Prime Location**

8.8 acres
Excellent visibillity located
SE of I-55 / Exit 180