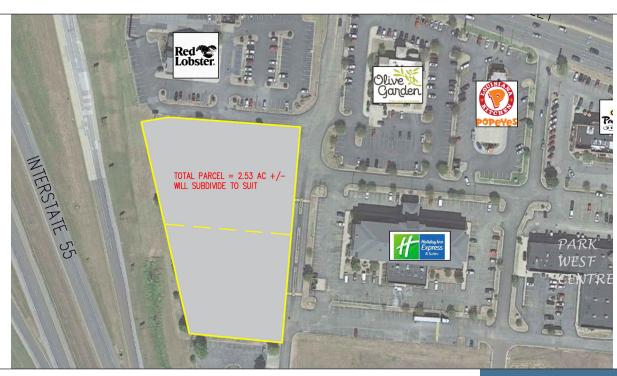

### PROPERTY OVERVIEW & INFO

- EXCELLENT CASUAL RESTAURANT SITE(S)
- Heavily traveled location with excellent visibility from I-55; also surrounded by hotels, retail, fast-casual dining, restaurants, QSRs, and more. This lot is near the Doctors Park Complex, West Park Mall and minutes from St. Francis Medical Center.
- City, State, and Zip: Cape Girardeau, MO 63701
- Land Size: 2.53 Acres (Will subdivide to suit)
- Water and Sewer: City of Cape Girardeau, MO
- **Electric:** Ameren Missouri
- Gas: Ameren Missouri
- **Zoning:** Highway Commercial District C-2
- Daily Traffic Counts:
  - William Street near Mt. Auburn 34,716
  - Mt. Auburn South of William St. 10,001

## **PRIMELOCATION**

2.53 AC Commercial Lot(s) south of William Street, adjacent to I-55