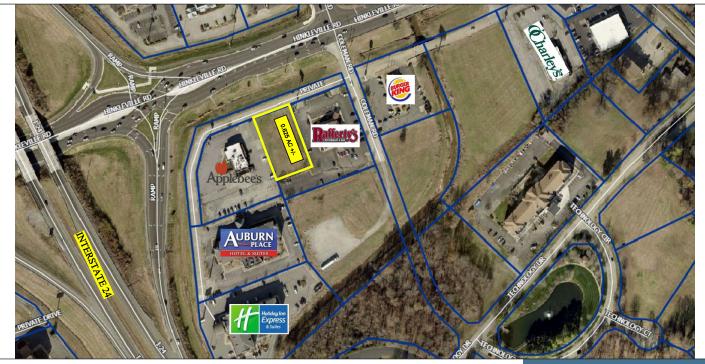

#### KY11 - Paducah, KY 42001 - I-24 & Hinkleville Road

**Neighboring Business:** Burger King, Rafferty's, Applebee's, Auburn Place Hotel & Suites, Holiday Inn Express Hotel & Suites, O'Charley's

# PROPERTY OVERVIEW & INFO

- City, State, and Zip: Paducah, KY 42001
- Land Sizes: 0.625 Acres
- Water and Sewer: Paducah Water / Paducah/McCracken County Joint Sewer Agency
- Electric: Paducah Power System
- Gas: Atmos Energy
- Zoning: HBD (Highway Business District)
- Daily Traffic Counts:
  - Interstate 24 36,000 +/- AADT
  - Highway 60 (Hinkleville Rd) 19,500 +/- AADT

### PRIMELOCATION

Easily accessbile from Interstate-24 Zoned: HBD