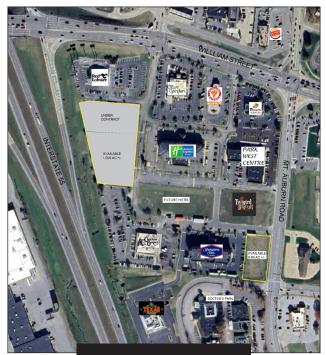

#### M0117: CAPEGIRARDEAU, MISSOURI, 63701

2 Lots Available

**Neighboring Business:** Hampton Inn, Park West Centre, Holiday Inn Express & Suites, Cracker Barrel, Auburn Place Hotel & Suites and West Park Mall

# **PROPERTY OVERVIEW & INFO**

- EXCELLENT CASUAL RESTAURANT SITES
- Heavily traveled location surrounded by hotels, retail, fast-casual dining, restaurants, QSRs, and more. This lot is neighbor to the Doctors Park Complex, West Park Mall and minutes from St. Francis Medical Center.
- City, State, and Zip: Cape Girardeau, MO 63701
- Lot Sizes: 1.554 Acres & 0.69 Acres
- Water and Sewer: City of Cape Girardeau, MO
- Electric: Ameren Missouri
- Gas: Ameren Missouri
- **Zoning:** Highway Commercial District C-2
- Daily Traffic Counts:
  - William Street near Mt. Auburn 34,716
  - Mt. Auburn South of William St. 10,001

### PRIMELOCATION

1.554 & 0.69 Acre Commercial Lots Located in Park West Hospitality Centre on South Mount Auburn Rd