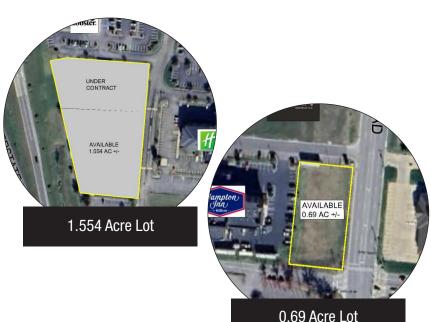

#### M0117: CAPEGIRARDEAU, MISSOURI, 63701

2 Lots Available

**Neighboring Business:** Hampton Inn, Park West Centre, Holiday Inn Express & Suites, Cracker Barrel, Auburn Place Hotel & Suites and West Park Mall

# **PROPERTY OVERVIEW & INFO**

- EXCELLENT CASUAL RESTAURANT SITES
- Heavily traveled location surrounded by hotels, retail, fast-casual dining, restaurants, QSRs, and more. This lot is neighbor to the Doctors Park Complex, West Park Mall and minutes from St. Francis Medical Center.
- City, State, and Zip: Cape Girardeau, MO 63701
- Lot Sizes: 1.554 Acres & 0.69 Acres
- Water and Sewer: City of Cape Girardeau, MO
- Electric: Ameren Missouri
- Gas: Ameren Missouri
- **Zoning:** Highway Commercial District C-2
- Daily Traffic Counts:
  - William Street near Mt. Auburn 34,716
  - Mt. Auburn South of William St. 10,001

### PRIMELOCATION

1.554 & 0.69 Acre Commercial Lots Located in Park West Hospitality Centre on South Mount Auburn Rd